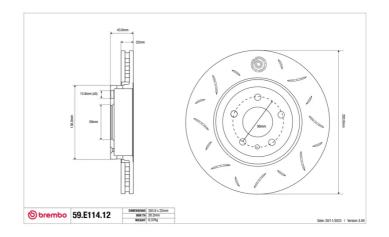

## **Technical specifications**

Diameter Thickness (TH) Height (A)
284 mm 22 mm 44 mm

Number of holes (C) Brake disc type

Solid

Centering

5 mm

Min. thickness Tightening torque Axle

20,5 mm 98 Nm Front

Units per box EAN code

1 8020584604830