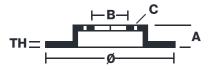

## **Technical specifications**

Diameter Thickness (TH) Height (A) 302 mm 26 mm 34 mm

Number of holes (C) Brake disc type

Centering

Solid

66 mm

Min. thickness Tightening torque Axle

24,5 mm 90 Nm Front