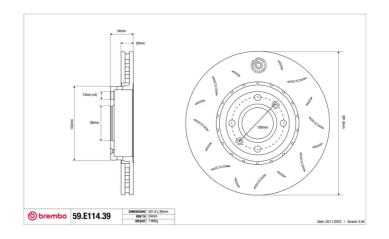

## The 59.E114.39 brake disc is synonymous with reliability

Type-3 slotting used to distinguish the Brembo SPORT | TY3 brake disc is widely used in professional motorsports. It therefore offers superior initial response with excellent release characteristics, improving braking performance while giving the vehicle an aggressive appearance. The Brembo logo on the braking surface adds an exclusive and unique touch to the vehicle. The SPORT | TY3 brake discs are plug-and-play since they replace OE discs directly.

## **Technical specifications**

Diameter Thickness (TH) Height (A) 302 mm 26 mm 34 mm

Number of holes (C) Brake disc type

Centering

Solid

66 mm

Min. thickness Tightening torque Axle

24,5 mm 90 Nm Front