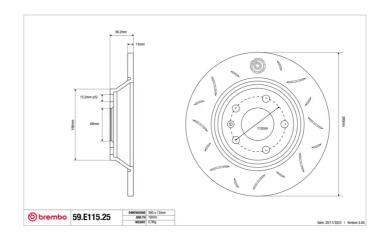

## **Technical specifications**

Diameter Thickness (TH) Height (A) 300 mm 12 mm 36 mm

Number of holes (C) Brake disc type

Centering

Solid

68 mm

Min. thickness Tightening torque Axle
10 mm 120 Nm Rear

Units per box EAN code **1 8020584605981** 