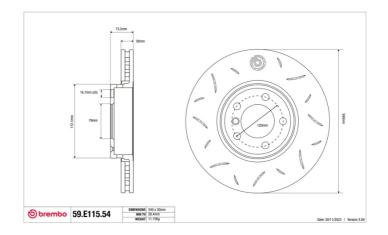

## **Technical specifications**

Diameter Thickness (TH) Height (A)

340 mm 73 mm

Number of holes (C) Brake disc type

Centering

Solid

79 mm

Min. thickness Axle **28,4** mm Front

Units per box EAN code **1 8020584606278** 