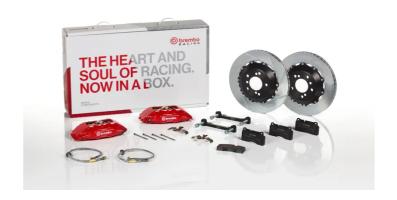

## UPGRADE GT KIT 1H2.8002A\_

## The 1H2.8002A\_ GT kit is synonymous with superior performance

Complete braking systems, comprising components derived from the world of motorsports and offering unrivalled levels of technology on the market. They feature aluminium radial-mounted fixed calipers, with opposing pistons. Depending on the type of system and the required performance level, the calipers can either be in two-parts, monoblock or even monoblock machined from solid billet metal. The uprated brake discs can be integral (one-piece) or composite, drilled or slotted.