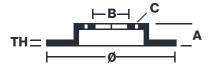

## **Technical specifications**

Axle Diameter Thickness (TH)

**Rear** 345 mm 28 mm

Caliper pistons Disc type Caliper type

4 2 pieces Monoblock

**COMPATIBLE VEHICLES**