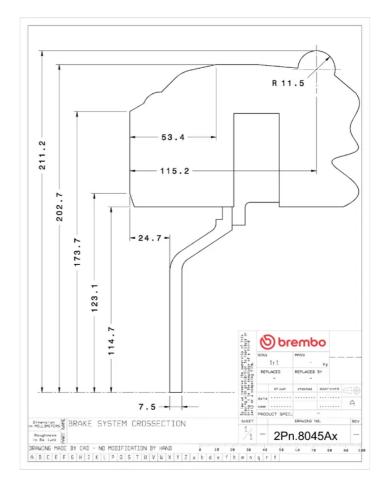

## **Technical specifications**

Axle Diameter Thickness (TH)

**Rear** 345 mm 28 mm

Caliper pistons Disc type Caliper type

4 2 pieces Monoblock

**COMPATIBLE VEHICLES**