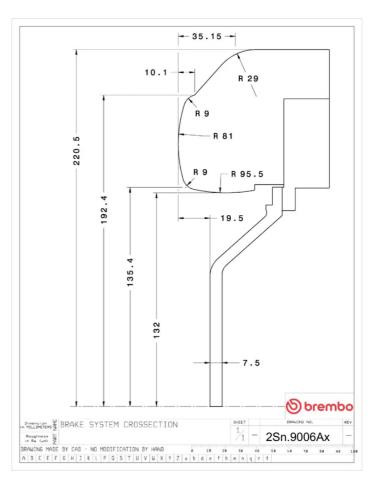

## (brembo

## UPGRADE GT KIT 2S1.9006A\_

The 2S1.9006A\_ GT kit is synonymous with superior performance

Complete braking systems, comprising components derived from the world of motorsports and offering unrivalled levels of technology on the market. They feature aluminium radial-mounted fixed calipers, with opposing pistons. Depending on the type of system and the required performance level, the calipers can either be in two-parts, monoblock or even monoblock machined from solid billet metal. The uprated brake discs can be integral (one-piece) or composite, drilled or slotted.

2S1.9006A2

- ✓ Brembo quality
- Safety
- Performance
- Comfort
- Sports driving
- Sporty look

Available in 5 colours



2S1.9006A5

2S1.9006A6

2S1.9006A7





## **Technical specifications**





## **COMPATIBLE VEHICLES**