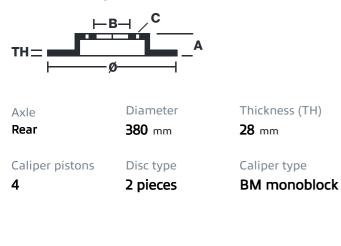

## (brembo

## UPGRADE GT KIT 2S1.9006A\_

The 2S1.9006A\_ GT kit is synonymous with superior performance

Complete braking systems, comprising components derived from the world of motorsports and offering unrivalled levels of technology on the market. They feature aluminium radial-mounted fixed calipers, with opposing pistons. Depending on the type of system and the required performance level, the calipers can either be in two-parts, monoblock or even monoblock machined from solid billet metal. The uprated brake discs can be integral (one-piece) or composite, drilled or slotted.

2S1.9006A2

- ✓ Brembo quality
- Safety
- Performance
- Comfort
- Sports driving
- Sporty look

Available in 5 colours



2S1.9006A5

2S1.9006A6

2S1.9006A7





## **Technical specifications**





## **COMPATIBLE VEHICLES**