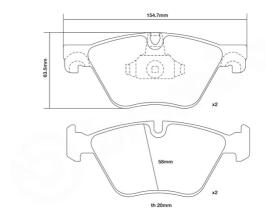

## **Technical specifications**

Width Thickness Height

155 mm 20 mm 64 mm

Wear indicator
Prepared for wear indicator

WVA number
23697,23794

Axle
Front

EAN code **8020584603550** 