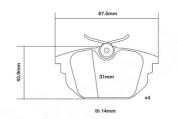

## **Technical specifications**

Width Thickness 78 mm 14 mm

WVA number Axle 23177 Rear

EAN code **8020584602959** 