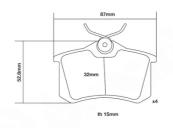

## **Technical specifications**

Width Thickness

**78** mm **15** mm

WVA number Axle

20961 Front and rear

EAN code **8020584602966** 