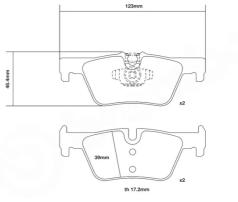

## **Technical specifications**

| Width                                            | Thickness                        | Height              |
|--------------------------------------------------|----------------------------------|---------------------|
| <b>123</b> mm                                    | <b>17</b> mm                     | <b>45</b> mm        |
| Wear indicator<br>Prepared for wear<br>indicator | WVA number<br><b>25307,25308</b> | Axle<br><b>Rear</b> |