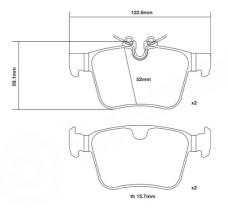

## **Technical specifications**

| Wear indicator<br>Prepared for wear | WVA number   | Axle         |
|-------------------------------------|--------------|--------------|
| Width                               | Thickness    | Height       |
| <b>123</b> mm                       | <b>16</b> mm | <b>59</b> mm |