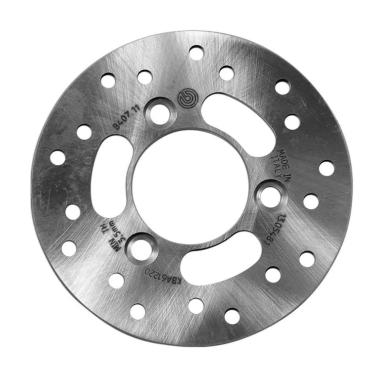

## **SERIE ORO FIXED 68B40711**

## The 68B40711 brake disc is synonymous with reliability

Brembo Serie Oro brake discs are fully interchangeable with an Original Equipment brake disc. The Serie Oro fixed discs are made from a single piece of stainless steel. Resulting from a specific study of machining tolerances, the special conformation of Brembo discs allows braking torque to be transmitted more effectively while offering better resistance to thermal and mechanical stress. The Serie Oro was the range with which Brembo entered the racing world in the mid-1970s, quickly becoming the industry benchmark for discs.

## **Technical specifications**

Diameter Ø

7 Thickness (TH)

Number of holes

**160** mm

**4** mm

**58** mm

3

Hole diameter

Centering (B)

Brake disc type

**10,5** mm

Fixed

Surface width

Holes fixing (C)

10,5 mm