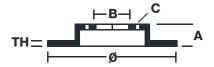

## **Technical specifications**

Diameter Ø

7 Thickness (TH)

Number of holes

**160** mm

**4** mm

**58** mm

3

Hole diameter

Centering (B)

Brake disc type

**10,5** mm

Fixed

Surface width

Holes fixing (C)

10,5 mm