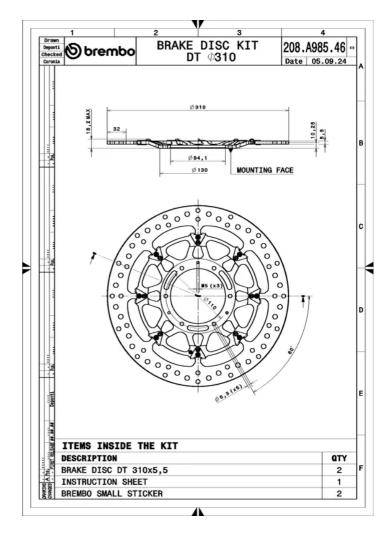

## **T-DRIVE 208A98546**

The 208A98546 brake disc is synonymous with reliability

The T-drive disc, born from the experience gained in the top racing categories, is the latest evolution of Brembo racing discs. The special "T"-shape of the pins is the innovative element that strongly differentiates the T-drive from discs with drive pawls. This unique conformation transmits more braking torque, ensuring better resistance to thermal-mechanical stress, especially under extreme conditions of use, such as racing.