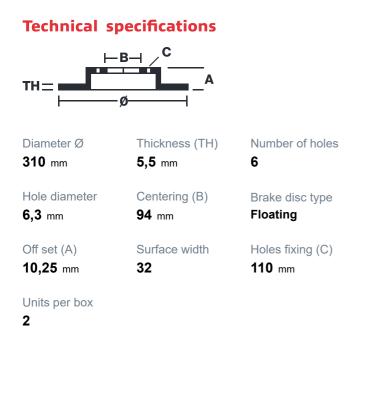

## **T-DRIVE 208A98546**

The 208A98546 brake disc is synonymous with reliability

The T-drive disc, born from the experience gained in the top racing categories, is the latest evolution of Brembo racing discs. The special "T"-shape of the pins is the innovative element that strongly differentiates the T-drive from discs with drive pawls. This unique conformation transmits more braking torque, ensuring better resistance to thermal-mechanical stress, especially under extreme conditions of use, such as racing.