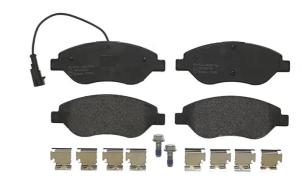

## **BRAKE PAD** P 23 086

## The P 23 086 brake pad is synonymous with reliability

The Brembo brake pad guarantees ultimate safety when braking thanks to the use of more than 100 different compounds, designed according to the type of vehicle and use. Stopping distances reduced to a minimum, maximum driving comfort and silent operation are the most important features of Brembo materials. Brembo brake pads are supplied together with an extensive range of accessories and assembly kits for professionalstandard installation.

- OE-equivalent
- Brembo quality
- ECE-R90 certificate
- Safety
- Performance
- Comfort

EAN code

Electric

## **Technical specifications**

| 8020584051566  | <b>18</b> mm           |                                 |
|----------------|------------------------|---------------------------------|
| Width 151 mm   | Height<br><b>58</b> mm | Braking system <b>Bosch</b>     |
| Wear indicator | WVA number             | Accessories<br>With anti-squeal |