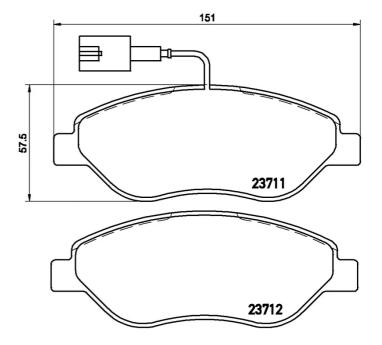

## **Technical specifications**

| 8020584051566  | <b>18</b> mm           |                                 |
|----------------|------------------------|---------------------------------|
| Width 151 mm   | Height<br><b>58</b> mm | Braking system <b>Bosch</b>     |
| Wear indicator | WVA number             | Accessories<br>With anti-squeal |

23711,23712

shim

Thickness