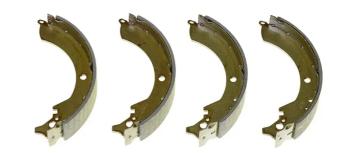

## **SHOE S** 16 501

## The S 16 501 brake shoe is synonymous with reliability

Brembo brake shoes of original equipment quality guarantee the safe and reliable performance of your drum braking system. All Brembo brake shoes are accompanied by a ECE-R90 homologation certificate.

- ✓ OE-equivalent
- Brembo quality
- ✓ ECE-R90 certificate
- Safety
- ✓ Durability
- With accessories

## **Technical specifications**

| EAN code<br><b>8432509640043</b> | Rear                             | Diameter<br>254 mm                      |
|----------------------------------|----------------------------------|-----------------------------------------|
| Width 46 mm                      | Braking system<br><b>Akebono</b> | Parking brake lever<br>With accessories |