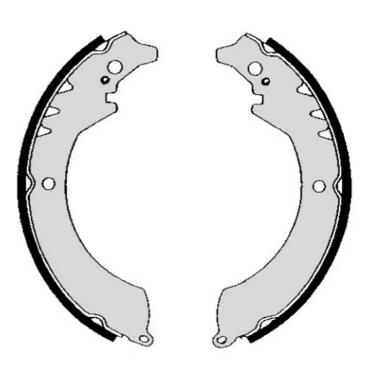

## **SHOE S** 16 501

## The S 16 501 brake shoe is synonymous with reliability

Brembo brake shoes of original equipment quality guarantee the safe and reliable performance of your drum braking system. All Brembo brake shoes are accompanied by a ECE-R90 homologation certificate.

- ✓ OE-equivalent
- Brembo quality
- ✓ ECE-R90 certificate
- Safety
- ✓ Durability
- With accessories

## **Technical specifications**

| EAN code<br><b>8432509640043</b> | Rear                             | Diameter<br>254 mm                      |
|----------------------------------|----------------------------------|-----------------------------------------|
| Width 46 mm                      | Braking system<br><b>Akebono</b> | Parking brake lever<br>With accessories |