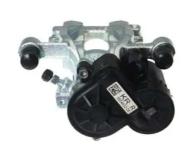

## CALIPER F 06 275

## The F 06 275 caliper is synonymous with reliability

Designed to provide the same performance as new calipers, Brembo remanufactured calipers embody an alternative solution to replacing broken or worn parts with new ones. The brake caliper remanufacturing process involves cleaning and applying a surface treatment to the caliper body, and the renewing of all worn internal components with new ones. The final testing at the end of this process guarantees a Brembo certified product.

## **Technical specifications**

| EAN code          | Axle | Diameter                 |
|-------------------|------|--------------------------|
| 8020584547229     | Rear | <b>34</b> mm             |
| Number of pistons | 3 3  | Position<br><b>Right</b> |
| 1                 | ATE  |                          |