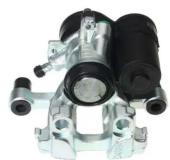

## CALIPER F 06 275

## The F 06 275 caliper is synonymous with reliability

Designed to provide the same performance as new calipers, Brembo remanufactured calipers embody an alternative solution to replacing broken or worn parts with new ones. The brake caliper remanufacturing process involves cleaning and applying a surface treatment to the caliper body, and the renewing of all worn internal components with new ones. The final testing at the end of this process guarantees a Brembo certified product.

## **Technical specifications**

| EAN code          | Axle | Diameter                 |
|-------------------|------|--------------------------|
| 8020584547229     | Rear | <b>34</b> mm             |
| Number of pistons | 3 3  | Position<br><b>Right</b> |
| 1                 | ATE  |                          |