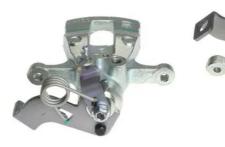

## CALIPER F 30 223

## The F 30 223 caliper is synonymous with reliability

Designed to provide the same performance as new calipers, Brembo remanufactured calipers embody an alternative solution to replacing broken or worn parts with new ones. The brake caliper remanufacturing process involves cleaning and applying a surface treatment to the caliper body, and the renewing of all worn internal components with new ones. The final testing at the end of this process guarantees a Brembo certified product.

## **Technical specifications**

| EAN code          | Axle           | Diameter     |
|-------------------|----------------|--------------|
| 8020584510728     | Rear           | <b>34</b> mm |
|                   |                |              |
| Number of pistons | Braking system | Position     |
| 1                 | MANDO          | Right        |