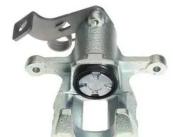

## CALIPER F 30 223

## The F 30 223 caliper is synonymous with reliability

Designed to provide the same performance as new calipers, Brembo remanufactured calipers embody an alternative solution to replacing broken or worn parts with new ones. The brake caliper remanufacturing process involves cleaning and applying a surface treatment to the caliper body, and the renewing of all worn internal components with new ones. The final testing at the end of this process guarantees a Brembo certified product.

## **Technical specifications**

| EAN code          | Axle           | Diameter     |
|-------------------|----------------|--------------|
| 8020584510728     | Rear           | <b>34</b> mm |
|                   |                |              |
| Number of pistons | Braking system | Position     |
| 1                 | MANDO          | Right        |