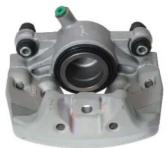

## CALIPER F 50 309

## The F 50 309 caliper is synonymous with reliability

Designed to provide the same performance as new calipers, Brembo remanufactured calipers embody an alternative solution to replacing broken or worn parts with new ones. The brake caliper remanufacturing process involves cleaning and applying a surface treatment to the caliper body, and the renewing of all worn internal components with new ones. The final testing at the end of this process guarantees a Brembo certified product.