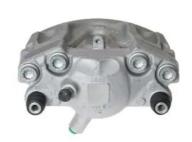

## CALIPER F 50 309

## The F 50 309 caliper is synonymous with reliability

Designed to provide the same performance as new calipers, Brembo remanufactured calipers embody an alternative solution to replacing broken or worn parts with new ones. The brake caliper remanufacturing process involves cleaning and applying a surface treatment to the caliper body, and the renewing of all worn internal components with new ones. The final testing at the end of this process guarantees a Brembo certified product.