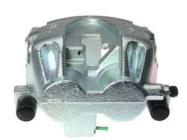

## CALIPER F 50 340

## The F 50 340 caliper is synonymous with reliability

Designed to provide the same performance as new calipers, Brembo remanufactured calipers embody an alternative solution to replacing broken or worn parts with new ones. The brake caliper remanufacturing process involves cleaning and applying a surface treatment to the caliper body, and the renewing of all worn internal components with new ones. The final testing at the end of this process guarantees a Brembo certified product.

## **Technical specifications**

| EAN code          | Axle           | Diameter     |
|-------------------|----------------|--------------|
| 8020584538326     | Front          | <b>48</b> mm |
|                   |                |              |
| Number of pistons | Braking system | Position     |
| 2                 | ATE            | Left         |