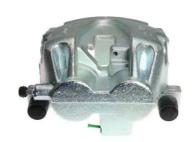

## CALIPER F 50 349

## The F 50 349 caliper is synonymous with reliability

Designed to provide the same performance as new calipers, Brembo remanufactured calipers embody an alternative solution to replacing broken or worn parts with new ones. The brake caliper remanufacturing process involves cleaning and applying a surface treatment to the caliper body, and the renewing of all worn internal components with new ones. The final testing at the end of this process guarantees a Brembo certified product.

## **Technical specifications**

EAN code Axle Diameter
8020584540350 Front 48 mm

Number of pistons Braking system Position
2 ATE Right

**COMPATIBLE VEHICLES** 