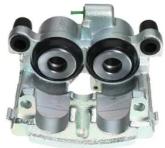

## CALIPER F 50 349

## The F 50 349 caliper is synonymous with reliability

Designed to provide the same performance as new calipers, Brembo remanufactured calipers embody an alternative solution to replacing broken or worn parts with new ones. The brake caliper remanufacturing process involves cleaning and applying a surface treatment to the caliper body, and the renewing of all worn internal components with new ones. The final testing at the end of this process guarantees a Brembo certified product.

## **Technical specifications**

EAN code Axle Diameter
8020584540350 Front 48 mm

Number of pistons Braking system Position
2 ATE Right

**COMPATIBLE VEHICLES** 