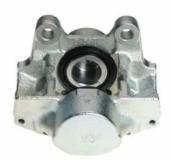

## CALIPER F 59 155

## The F 59 155 caliper is synonymous with reliability

Designed to provide the same performance as new calipers, Brembo remanufactured calipers embody an alternative solution to replacing broken or worn parts with new ones. The brake caliper remanufacturing process involves cleaning and applying a surface treatment to the caliper body, and the renewing of all worn internal components with new ones. The final testing at the end of this process guarantees a Brembo certified product.