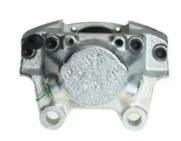

## CALIPER F 59 155

## The F 59 155 caliper is synonymous with reliability

Designed to provide the same performance as new calipers, Brembo remanufactured calipers embody an alternative solution to replacing broken or worn parts with new ones. The brake caliper remanufacturing process involves cleaning and applying a surface treatment to the caliper body, and the renewing of all worn internal components with new ones. The final testing at the end of this process guarantees a Brembo certified product.