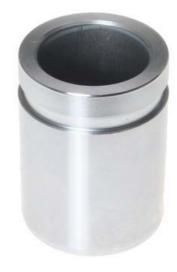

## PISTON CALIPER F PI 135

Repair kit for calipers F PI 135. The reliability of a Brembo product.

Brembo offers spare parts professionals 4 families of kits, comprising caliper components most subject to wear and deterioration, such as the sliding guide pins on floating calipers, the dust covers, the piston seals and the pistons themselves. A complete set of new components for rapid, safe and professional repairs.

## **Technical specifications**

| EAN code      | Axle     | Diameter |
|---------------|----------|----------|
| 8020584563380 | Rear     | mm       |
| Position      | Material |          |
| Right         | Steel    |          |