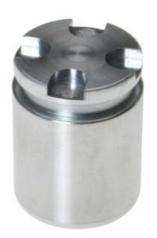

## PISTON CALIPER F PI 136

Repair kit for calipers F PI 136. The reliability of a Brembo product.

Brembo offers spare parts professionals 4 families of kits, comprising caliper components most subject to wear and deterioration, such as the sliding guide pins on floating calipers, the dust covers, the piston seals and the pistons themselves. A complete set of new components for rapid, safe and professional repairs.

## **Technical specifications**

EAN code Axle Diameter
8020584563397 Rear mm

Position Material

Steel

**COMPATIBLE VEHICLES**