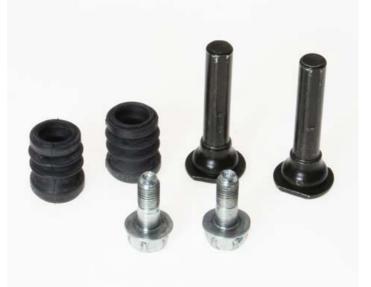

## GUIDE SLEEVE KIT F SV 042

Repair kit for calipers F SV 042. The reliability of a Brembo product.

Brembo offers spare parts professionals 4 families of kits, comprising caliper components most subject to wear and deterioration, such as the sliding guide pins on floating calipers, the dust covers, the piston seals and the pistons themselves. A complete set of new components for rapid, safe and professional repairs.

- ✓ OE-equivalent
- Brembo quality
- Safety
- 🗸 Durability
- Quick assembly
- With accessories

## **Technical specifications**

EAN code **8020584561928**  Axle Front and rear Diameter

mm

Position Left