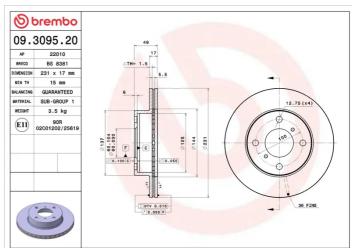

## **Technical specifications**

| EAN code             | Axle          | Diameter Ø          |
|----------------------|---------------|---------------------|
| <b>8020584309520</b> | Front         | <b>231</b> mm       |
| Thickness (TH)       | Height (A)    | Number of holes (C) |
| <b>17</b> mm         | <b>49</b> mm  | <b>4</b>            |
| Brake disc type      | Centering (B) | Min. thickness      |
| <b>Ventilated</b>    | <b>60</b> mm  | <b>15</b> mm        |