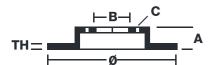

## **Technical specifications**

Diameter Ø EAN code Axle Rear 358 mm Thickness (TH) Height (A) Number of holes (C) **28** mm **74** mm 5

Centering (B) Min. thickness Brake disc type Ventilated **85** mm **26** mm