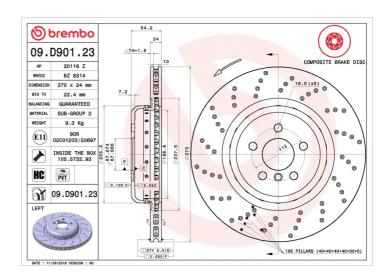

## BRAKE DISC COMPOSITE 09.D901.23

## **Technical specifications**

| EAN code<br><b>8020584238332</b> | Axle<br>Rear left          | Diameter Ø  370 mm      |
|----------------------------------|----------------------------|-------------------------|
| Thickness (TH) <b>24</b> mm      | Height (A) <b>64</b> mm    | Number of holes (C) 5   |
| Brake disc type Ventilated       | Centering (B) <b>67</b> mm | Min. thickness  22,4 mm |