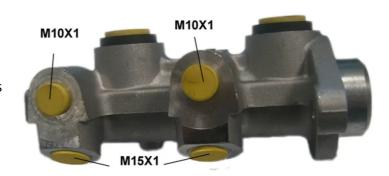

## **Technical specifications**

Diameter EAN code Axle 8432509608562 22,2 mm Threading Material Braking system 10 x 1 (2),15 x 1

**DELCO** 