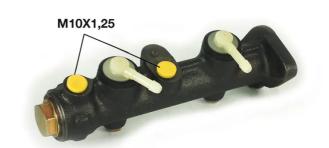

## **Technical specifications**

EAN code Axle 8432509635834

Diameter

19,05 mm

Threading

Material

10 x 1,25 (2)

**Cast Iron** 