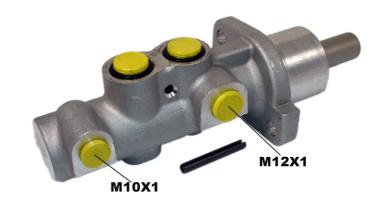

## **Technical specifications**

EAN code
8432509611593

Axle

Diameter
22,2 mm

Threading
10 x 1 (1),12 x 1
(1)

Braking system
ATE

Material
Aluminium