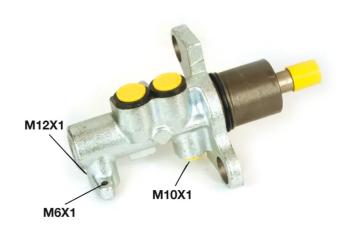

## **Technical specifications**

| EAN code<br>8432509612842             | Axle                         | Diameter<br><b>25,4</b> mm   |
|---------------------------------------|------------------------------|------------------------------|
| Threading<br>12 x 1 (1),10 x 1<br>(1) | Braking system<br><b>TRW</b> | Material<br><b>Aluminium</b> |