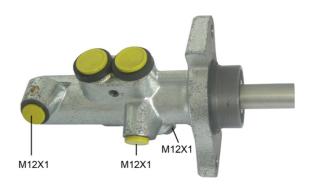

#### **Technical specifications**

| EAN code<br><b>8432509639207</b> | Axle           | Diameter<br><b>26,98</b> mm |
|----------------------------------|----------------|-----------------------------|
| Threading                        | Braking system | Material                    |
| 12 x 1 (3)                       | <b>ATE</b>     | <b>Aluminium</b>            |