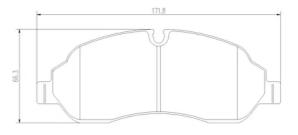

## **Technical specifications**

EAN code Axle Thickness 8020584113592 Front 17 mm

Width Height Braking system

**172** mm **66** mm **Bosch** 

22034

Accessories

Wear indicator WVA number

Electric