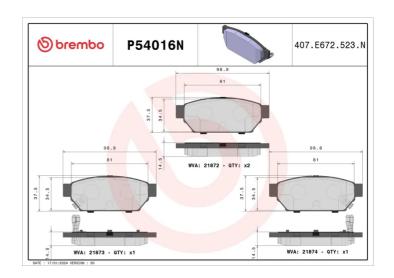

## BRAKE PAD PRIME CERAMIC P54016N

## **Technical specifications**

| Width Height Bra | aking system       |
|------------------|--------------------|
|                  | mm<br>aking system |

**COMPATIBLE VEHICLES** 