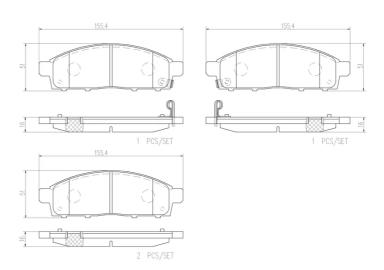

## **Technical specifications**

| EAN code<br><b>8020584084960</b> | Axle<br>Front                 | Thickness  16 mm                        |
|----------------------------------|-------------------------------|-----------------------------------------|
| Width 155 mm                     | Height<br><b>51</b> mm        | Braking system<br><b>Tokico</b>         |
| Wear indicator <b>Acoustic</b>   | WVA number <b>24530,24529</b> | Accessories<br>With anti-squeal<br>shim |