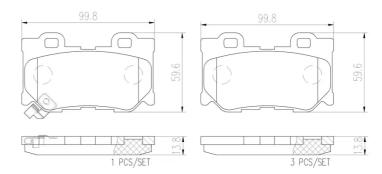

## **Technical specifications**

EAN code Thickness **8020584081815 14** mm

Width Height Braking system

100 mm Akebono

Wear indicator WVA number Accessories

Acoustic 24921,24995 With anti-squeal shim