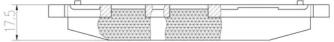

## **Technical specifications**

| EAN code                          | Axle                       | Thickness                               |
|-----------------------------------|----------------------------|-----------------------------------------|
| <b>8020584099780</b>              | Front                      | <b>18</b> mm                            |
| Width                             | Height                     | Braking system                          |
| <b>139</b> mm                     | <b>56</b> mm               | <b>Akebono</b>                          |
| Wear indicator<br><b>Acoustic</b> | WVA number<br><b>24336</b> | Accessories<br>With anti-squeal<br>shim |