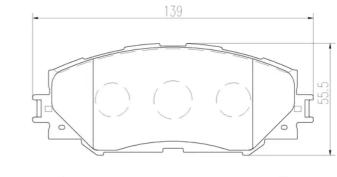

## **Technical specifications**

| EAN code                          | Axle                       | Thickness                               |
|-----------------------------------|----------------------------|-----------------------------------------|
| <b>8020584099780</b>              | Front                      | <b>18</b> mm                            |
| Width                             | Height                     | Braking system                          |
| <b>139</b> mm                     | <b>56</b> mm               | <b>Akebono</b>                          |
| Wear indicator<br><b>Acoustic</b> | WVA number<br><b>24336</b> | Accessories<br>With anti-squeal<br>shim |