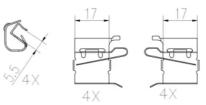

## **Technical specifications**

| EAN code                          | Axle                       | Thickness                               |
|-----------------------------------|----------------------------|-----------------------------------------|
| <b>8020584099780</b>              | Front                      | <b>18</b> mm                            |
| Width                             | Height                     | Braking system                          |
| <b>139</b> mm                     | <b>56</b> mm               | <b>Akebono</b>                          |
| Wear indicator<br><b>Acoustic</b> | WVA number<br><b>24336</b> | Accessories<br>With anti-squeal<br>shim |