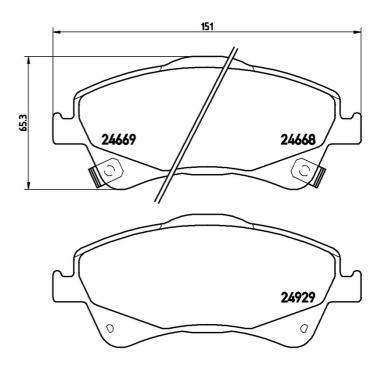

## **Technical specifications**

| EAN code                   | Axle                                   | Thickness                         |
|----------------------------|----------------------------------------|-----------------------------------|
| 8020584114421              | Front                                  | <b>19</b> mm                      |
| AAC JUL                    | 11.5.61                                |                                   |
| Width                      | Height                                 | Braking system                    |
| <b>151</b> mm              | <b>65</b> mm                           | Bosch                             |
|                            |                                        |                                   |
| Wear indicator<br>Acoustic | WVA number<br><b>24669,24929,24668</b> | Accessories With anti-squeal shim |