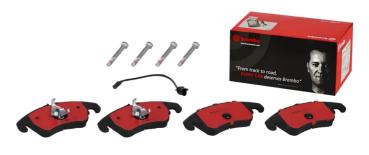

- OE-equivalent
- Brembo quality
- Safety
- Comfort
- Durability
- Dust reduction
- With accessories

## WVA number 22252,24409

Accessories With piston clip With anti-squeal shim

With accessories With brake caliper bolts