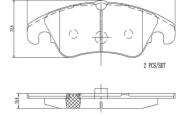

### **Technical specifications**

| EAN code      | Axle         | Thickness      |
|---------------|--------------|----------------|
| 8020584068182 | Front        | <b>19</b> mm   |
|               |              |                |
| Width         | Height       | Braking system |
| <b>188</b> mm | <b>73</b> mm | Lucas          |
|               |              |                |
|               |              | Accessories    |

#### **COMPATIBLE VEHICLES**

| 135  |     |           |
|------|-----|-----------|
|      | cha | 2 PCS/SET |
| 19.4 |     |           |