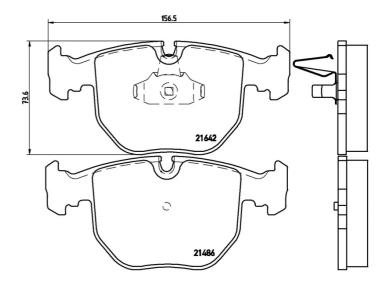

#### **Technical specifications**

| EAN code       | Axle         |  |
|----------------|--------------|--|
| 8020584050217  | Front        |  |
|                |              |  |
| Width          | Height       |  |
| <b>157</b> mm  | <b>74</b> mm |  |
|                |              |  |
|                |              |  |
| Wear indicator | W/\/A muu    |  |

WVA number Prepared for wear 21642,21486