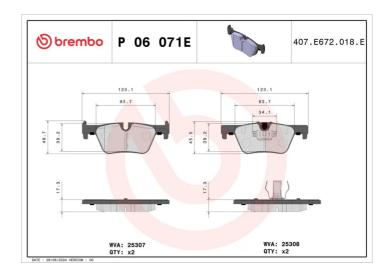

## BRAKE PAD P 06 071E

## **Technical specifications**

| EAN code<br><b>8020584129784</b>           | Axle<br><b>Rear</b>              | Thickness  17 mm                                                    |
|--------------------------------------------|----------------------------------|---------------------------------------------------------------------|
| Width 123 mm                               | Height<br><b>45</b> mm           | Braking system<br><b>Teves</b>                                      |
| Wear indicator Prepared for wear indicator | WVA number<br><b>25307,25308</b> | Accessories With accessories With anti-squeal shim With piston clip |