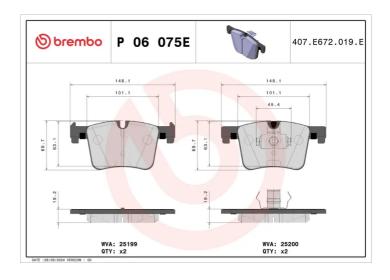

## **Technical specifications**

| EAN code<br><b>8020584129791</b>           | Axle<br>Front                    | Thickness 19 mm                                                     |
|--------------------------------------------|----------------------------------|---------------------------------------------------------------------|
| Width<br>148 mm                            | Height <b>70</b> mm              | Braking system Bosch                                                |
| Wear indicator Prepared for wear indicator | WVA number<br><b>25199,25200</b> | Accessories With accessories With anti-squeal shim With piston clip |