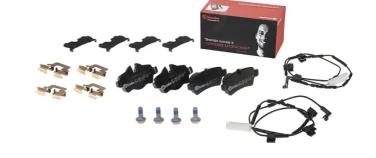

## The P 06 103 brake pad is synonymous with reliability

The Brembo brake pad guarantees ultimate safety when braking thanks to the use of more than 100 different compounds, designed according to the type of vehicle and use. Stopping distances reduced to a minimum, maximum driving comfort and silent operation are the most important features of Brembo materials. Brembo brake pads are supplied together with an extensive range of accessories and assembly kits for professional-standard installation.

- ✓ OE-equivalent
- Brembo quality
- ✓ ECE-R90 certificate
- Safety
- ✓ Performance
- ✓ Comfort
- With accessories

## **Technical specifications**

| EAN code<br><b>8020584087312</b>  | Axle<br><b>Rear</b>              | Thickness  16 mm                                                            |
|-----------------------------------|----------------------------------|-----------------------------------------------------------------------------|
| Width<br><b>95</b> mm             | Height<br><b>39</b> mm           | Braking system <b>TRW</b>                                                   |
| Wear indicator<br><b>Electric</b> | WVA number<br><b>24290,24289</b> | Accessories With accessories With brake caliper bolts With anti-squeal shim |