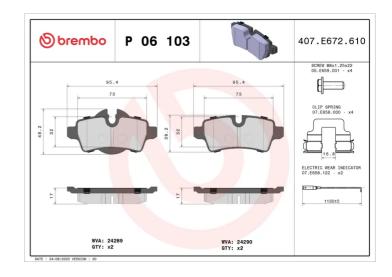

## **Technical specifications**

| EAN code<br><b>8020584087312</b>  | Axle<br><b>Rear</b>              | Thickness  16 mm                                                            |
|-----------------------------------|----------------------------------|-----------------------------------------------------------------------------|
| Width<br><b>95</b> mm             | Height<br><b>39</b> mm           | Braking system <b>TRW</b>                                                   |
| Wear indicator<br><b>Electric</b> | WVA number<br><b>24290,24289</b> | Accessories With accessories With brake caliper bolts With anti-squeal shim |