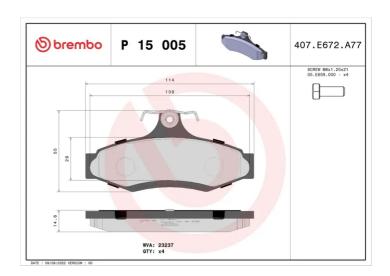

## **Technical specifications**

Axle

| 8020584050583                    | Rear                    | <b>15</b> mm                                                                |
|----------------------------------|-------------------------|-----------------------------------------------------------------------------|
| Width 114 mm                     | Height <b>55</b> mm     | Braking system<br>Lucas                                                     |
| Wear indicator<br><b>Without</b> | WVA number <b>23237</b> | Accessories With accessories With anti-squeal shim With brake caliper bolts |