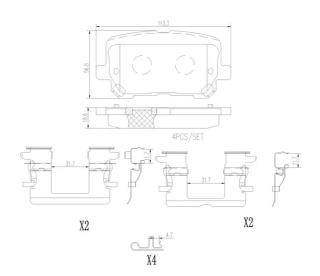

## **Technical specifications**

**Thickness** EAN code Axle 8020584116852 19 mm Rear

Width Height 113 mm **57** mm

Accessories Wear indicator

With anti-squeal Acoustic

shim

**COMPATIBLE VEHICLES** 