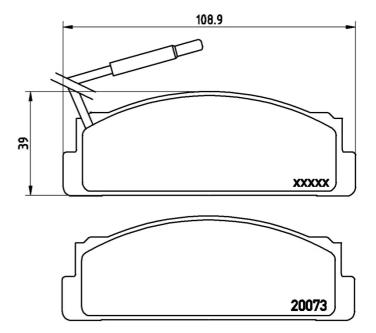

## **Technical specifications**

| Wear indicator <b>Acoustic</b>   | WVA number<br>20648,20647,20073 | Accessories With anti-squeal shim |
|----------------------------------|---------------------------------|-----------------------------------|
| Width<br>109 mm                  | Height<br><b>39</b> mm          | Braking system<br>Bendix          |
| EAN code<br><b>8020584050750</b> | Axle<br>Front                   | 17 mm                             |