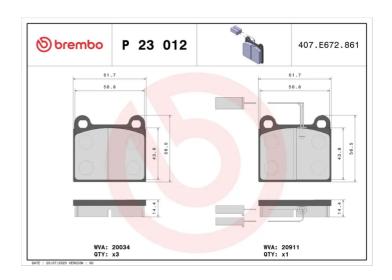

## **Technical specifications**

| EAN code<br><b>8020584050828</b> | Axle<br>Front             | Thickness 15 mm                         |
|----------------------------------|---------------------------|-----------------------------------------|
| Width 61 mm                      | Height 57 mm              | Braking system<br><b>Teves</b>          |
| Wear indicator<br>Electric       | WVA number<br>20034,20911 | Accessories<br>With anti-squeal<br>shim |