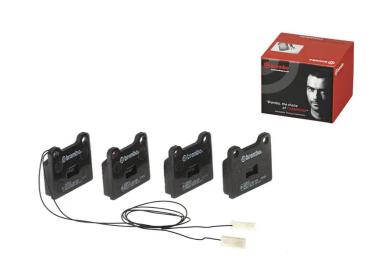

## **Technical specifications**

| EAN code<br><b>8020584050828</b> | Axle<br>Front             | Thickness 15 mm                         |
|----------------------------------|---------------------------|-----------------------------------------|
| Width 61 mm                      | Height 57 mm              | Braking system<br><b>Teves</b>          |
| Wear indicator<br>Electric       | WVA number<br>20034,20911 | Accessories<br>With anti-squeal<br>shim |