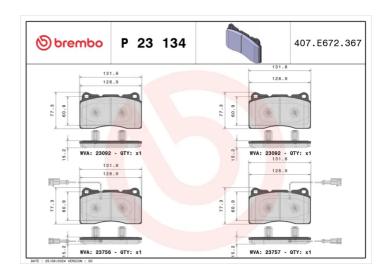

## BRAKE PAD P 23 134

## **Technical specifications**

| Wear indicator<br>Electric | WVA number <b>23092,23756,23757</b> | Accessories With anti-squeal    |
|----------------------------|-------------------------------------|---------------------------------|
| Width<br>132 mm            | Height<br><b>77</b> mm              | Braking system<br><b>Brembo</b> |
| 8020584102954              | Axle<br><b>Front</b>                | 16 mm                           |