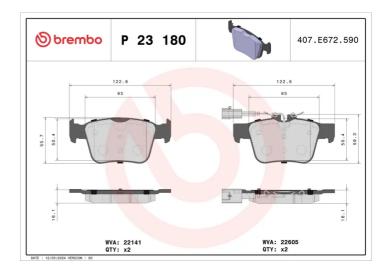

## **Technical specifications**

| EAN code<br><b>8020584087053</b>  | Axle<br><b>Rear</b>           | Thickness  16 mm                        |
|-----------------------------------|-------------------------------|-----------------------------------------|
| Width 123 mm                      | Height 56 mm                  | Braking system <b>Teves</b>             |
| Wear indicator<br><b>Electric</b> | WVA number <b>22604,22605</b> | Accessories<br>With anti-squeal<br>shim |